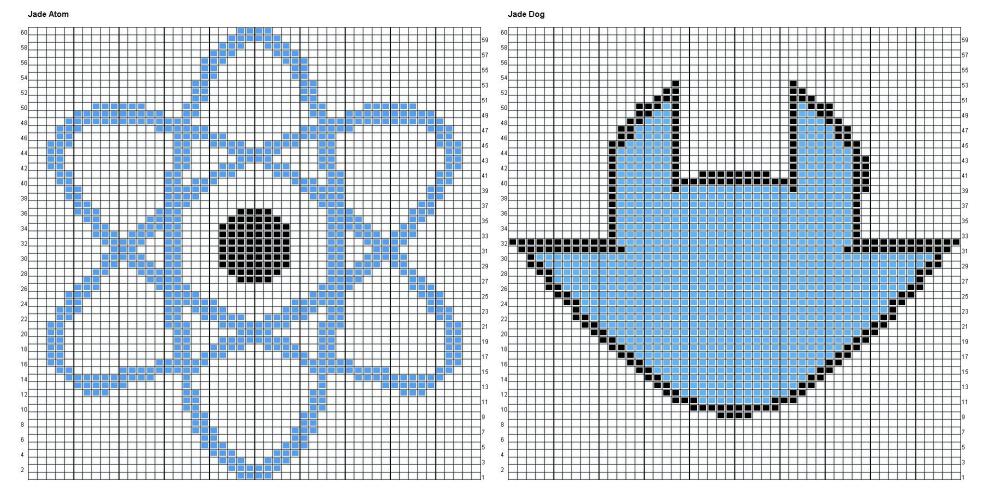

As both emblems show up in different places at different times, and some fans prefer one to the other, both were charted. The one on the left is the "official" one (the one on the pin, anyway).

There was still some indecision of what was actually Jade's emblem when I first started charting them; the dog is official one (as evidenced by the official pins), but some people may prefer the atom one.