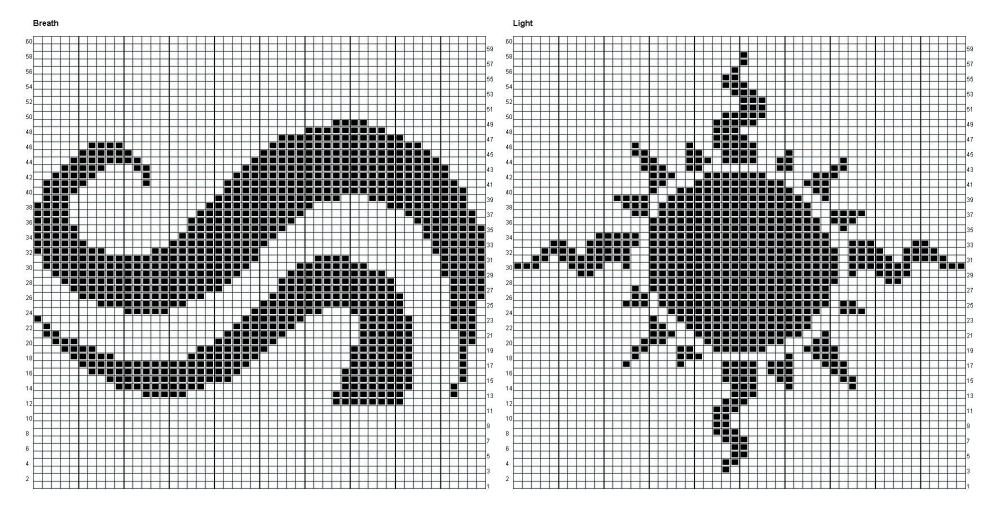

## Homestuck God Tiers

By S. Ann Ran 4 in x 4 in gauge: 20 sts by 24 rows on #9s

The twelve God Tiers as created by Andrew Hussie for Homestuck; charted to the same scale as the previous zodiac signs. All charts are 50 sts by 60 rows and the image is centered on that chart; the idea was that all the charts would be needed, and to have them in relation to each other. The majority of the images used to create the charts came from the Homestuck Wiki; the rest came from Homestuck Resources (http://homestuckresources.tumblr.com/).