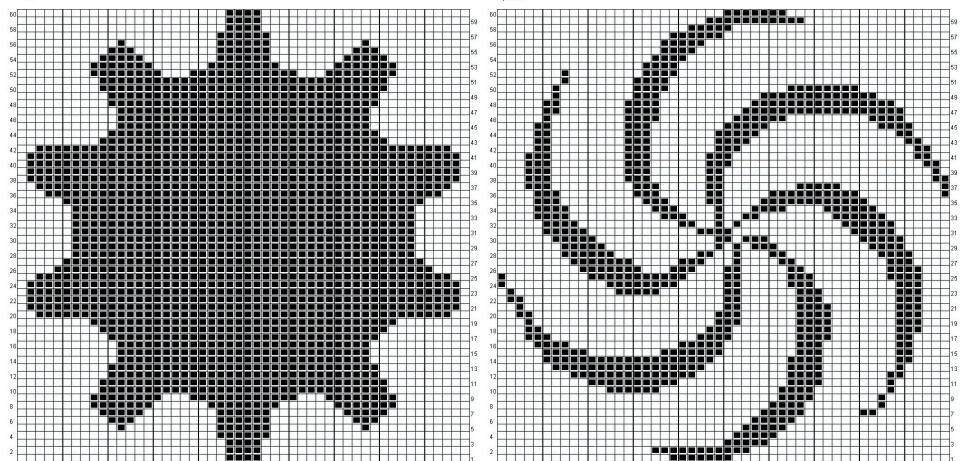

## Homestuck God Tiers

By S. Ann Ran 4 in x 4 in gauge: 20 sts by 24 rows on #9s

The twelve God Tiers as created by Andrew Hussie for Homestuck; charted to the same scale as the previous zodiac signs. All charts are 50 sts by 60 rows and the image is centered on that chart; the idea was that all the charts would be needed, and to have them in relation to each other. The majority of the images used to create the charts came from the Homestuck Wiki; the rest came from Homestuck Resources (http://homestuckresources.tumblr.com/).